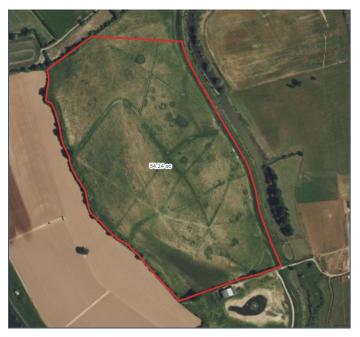

Tel: 01684 853400

54.24 acres of land at Owls End, Shuthonger, GL20 6EQ & 2.25 acres of land at Puckrup Lane, GL20 6BJ

What3Words location: node.jigging.tumblers

What3Words location: risks.goodness.prepped

Approximately 54.24 acres in one block and 2.25 acres in a second block

Available as a whole only

One cut of hay only

Available from June to August  $12^{\mbox{th}}$  only

Tender deadline – 12pm (noon) Tuesday 16<sup>th</sup> May 2023