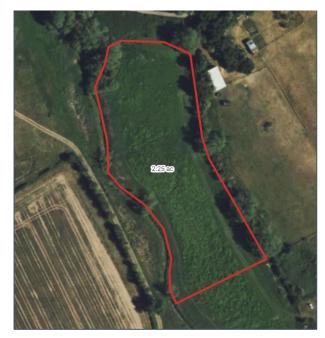

Tel: 01684 853400

54.24 acres of land at Owls End, Shuthonger, GL20 6EQ & 2.25 acres of land at Puckrup Lane, GL20 6BJ

What3Words location: node.jigging.tumblers

What3Words location: risks.goodness.prepped

Approximately 54.24 acres in one block and 2.25 acres in a second block

Available as a whole only

One cut of hay only

Available from June to August  $12^{\mbox{th}}$  only

Tender deadline – 12pm (noon) Tuesday 16<sup>th</sup> May 2023